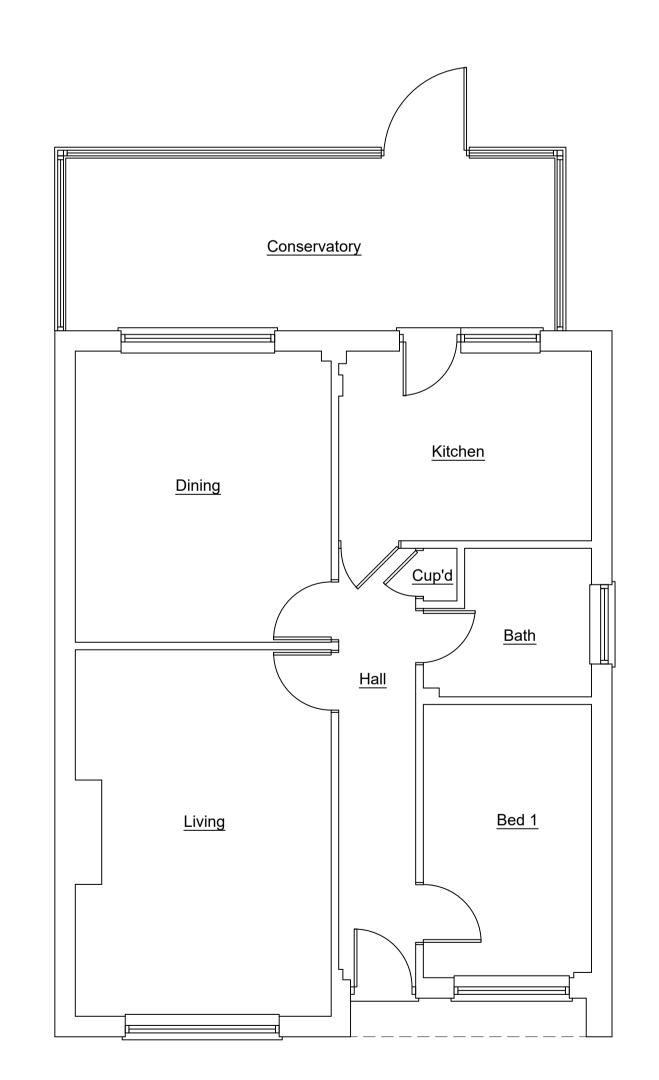

**EXISTING FLANK ELEVATION** 

1:100 SCALE BAR

EXISTING GROUND FLOOR PLAN

**EXISTING SITE PLAN** SCALE 1:200

1:1250 SCALE BAR

Dimensions are not to be scaled from this drawing or from CAD files. All Dimensions to be checked on site prior to commencement of works with any discrepancies reported to Contour Architectural Designs Ltd immediately.