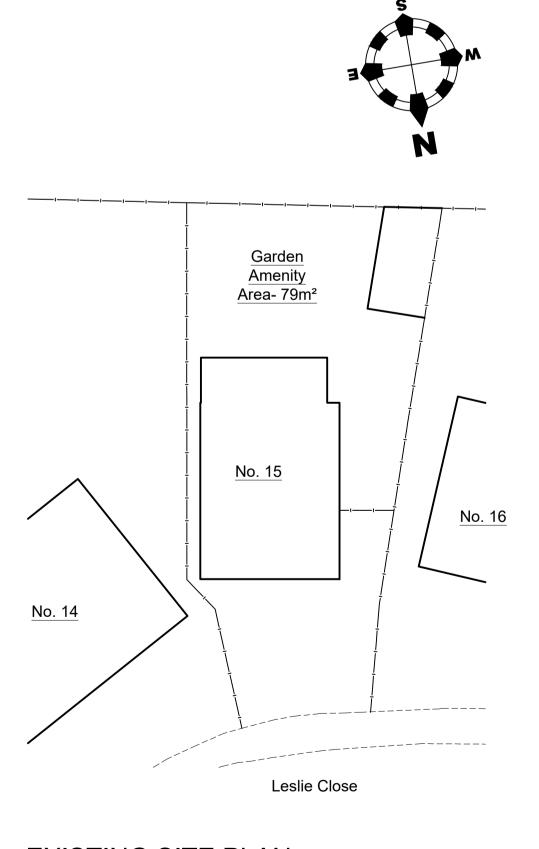

**EXISTING FLANK ELEVATION** 

1:100 SCALE BAR

EXISTING GROUND FLOOR PLAN

**EXISTING SITE PLAN** SCALE 1:200

1:1250 SCALE BAR

Dimensions are not to be scaled from this drawing or from CAD files. All Dimensions to be checked on site prior to commencement of works with any discrepancies reported to Contour Architectural Designs Ltd immediately.