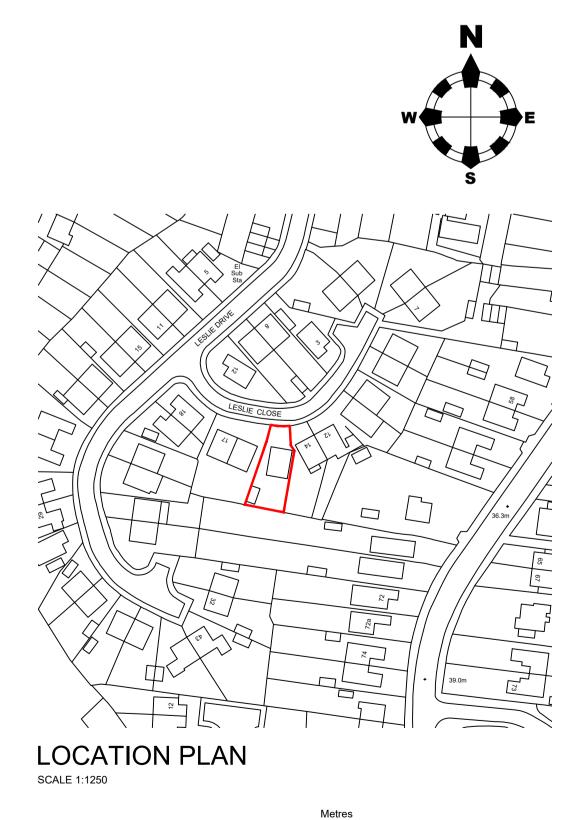

**EXISTING FLANK ELEVATION** 

1:100 SCALE BAR

EXISTING GROUND FLOOR PLAN

**EXISTING SITE PLAN** SCALE 1:200

1:1250 SCALE BAR

Dimensions are not to be scaled from this drawing or from CAD files. All Dimensions to be checked on site prior to commencement of works with any discrepancies reported to Contour Architectural Designs Ltd immediately.

15 Leslie Close Leigh-on-Sea Essex SS9 5NP

As Above

Property as Existing

1:50/1:100/1:200/1:1250 on AI

29/07/2021

CAD/PP/21499/001