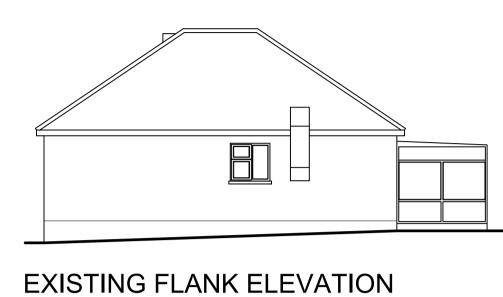

**EXISTING FLANK ELEVATION** 

1:100 SCALE BAR

EXISTING GROUND FLOOR PLAN

**EXISTING SITE PLAN** SCALE 1:200

1:1250 SCALE BAR

Dimensions are not to be scaled from this drawing or from CAD files. All Dimensions to be checked on site prior to commencement of works with any discrepancies reported to Contour Architectural Designs Ltd immediately.