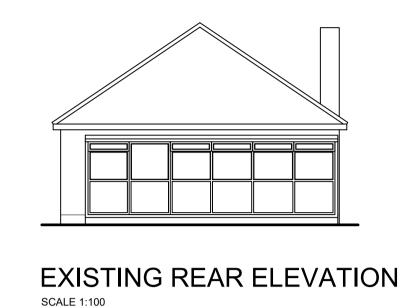

**EXISTING FLANK ELEVATION** 

1:100 SCALE BAR

EXISTING GROUND FLOOR PLAN

**EXISTING SITE PLAN** SCALE 1:200

1:1250 SCALE BAR

Dimensions are not to be scaled from this drawing or from CAD files. All Dimensions to be checked on site prior to commencement of works with any discrepancies reported to Contour Architectural Designs Ltd immediately.