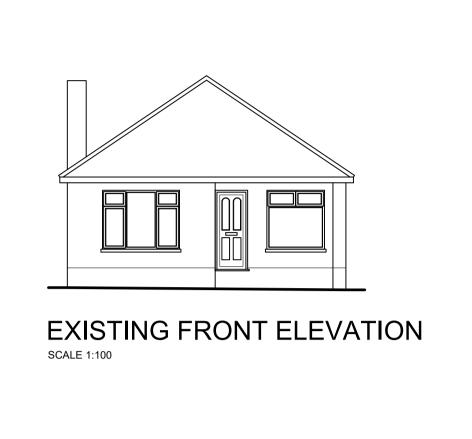

**EXISTING FLANK ELEVATION** 

1:100 SCALE BAR

EXISTING GROUND FLOOR PLAN

**EXISTING SITE PLAN** SCALE 1:200

1:1250 SCALE BAR

Dimensions are not to be scaled from this drawing or from CAD files. All Dimensions to be checked on site prior to commencement of works with any discrepancies reported to Contour Architectural Designs Ltd immediately.